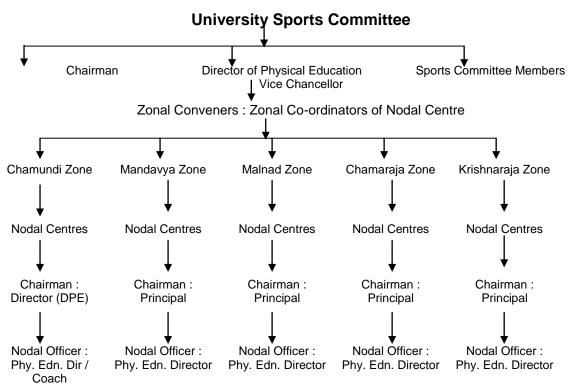

nce the Standard of Sports Performance among the University Students with Special Emphasis on Rural Students Population "Nodal Centres" of Sports Training were Identified and Established in the year – 2010-2011.

## **Nodal Centres**

| SI. No. | Zone             | District       | No. of Nodal<br>Centres |
|---------|------------------|----------------|-------------------------|
| 01      | Chamundi Zone    | Mysore City    | 03                      |
| 02      | Mandavya Zone    | Mandya         | 06                      |
| 03      | Malnad Zone      | Hassan         | 06                      |
| 04      | Chamaraja Zone   | Chamarajanagar | 05                      |
| 05      | Krishnaraja Zone | Mysore Rural   | 02                      |

## **Organizational Setup of Nodal Centres**