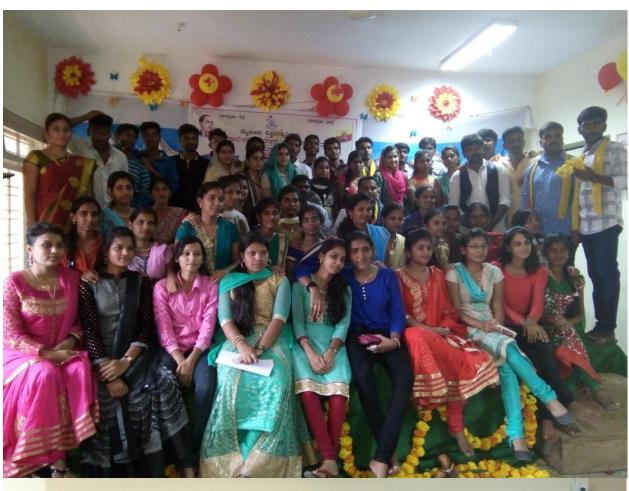

ರಂದ ರೇಶವನ್ನು ಸಮಾನ ಮಾರುಕಟ್ಟೆ ದುದಿ ತರಲು ಸಾಧ್ಯವಾಗಿದೆ ಎಂದರು. ವ್ಯಾಸಾರ ಅಭಿವೃದ್ಧಿ ವ್ಯವಸ್ಥಾಪಕ ಎ. ಯರುತ್, ಟ್ಯಾಲಿ ಸಲ್ಯೂಪನ್ ಸ ಪ್ರದೇಶಕ ವ್ಯವಸ್ಥಾಪಕ ಚಂತಾಯದೆ ಶಾರ್ಚಳ, ಉಪಸ್ಥಾಪಕ ಎಂ.ವಿ. ಮಹೇಶ್ ಪಾಬರಿದ್ದರು.

ಚಾ.ನಗರ ಮೈಸೂರು ವಿ.ವಿ ಡಾ॥ ಬಿ.ಆರ್.ಅಂಬೇಡ್ಕರ್ ಸ್ನಾತಕೊತ್ತರ ಕೇಂದ್ರದ ಸುವರ್ಣ ಗಂಗೋತ್ರಿ ಸಭಾಂಗಣದಲ್ಲಿ ಪ್ರಥಮ ವರ್ಷದ ವಾಣಿಜ್ಯ ಶಾಸ್ತ್ರ ವಿಭಾಗದಿಂದ ದ್ವಿತೀಯ ವಾಣಿಜ್ಯ ಶಾಸ್ತ್ರ ವಿಭಾಗದ ವಿಧ್ಯಾರ್ಥಿಗಳಿಗೆ ಹಮ್ಮಿಕೊಂಡಿದ್ದ ಬಿಳ್ಕೋಡುಗೆ ಸಮಾರಂಭ ನಡಯಿತು. ನಿರ್ದೇಶಕ ಪ್ರೋ.ಶಿವಬಸವಯ್ಯ, ಸಾಹಿತಿ ಹನೂರು ಕೃಷ್ಣಮೂರ್ತಿ, ಉಪನ್ಯಾಸಕ ಮಹೇಶ, ರೈತ ಮುಖಂಡ ಗುರುಪ್ರಸಾದ್ ಹಾಗೂ ವಿದ್ಯಾರ್ಥಿಗಳು ಹಾಜರಿದ್ದರು. ಚಿತ್ರ : ಜಿ.ಬಂಗಾರು