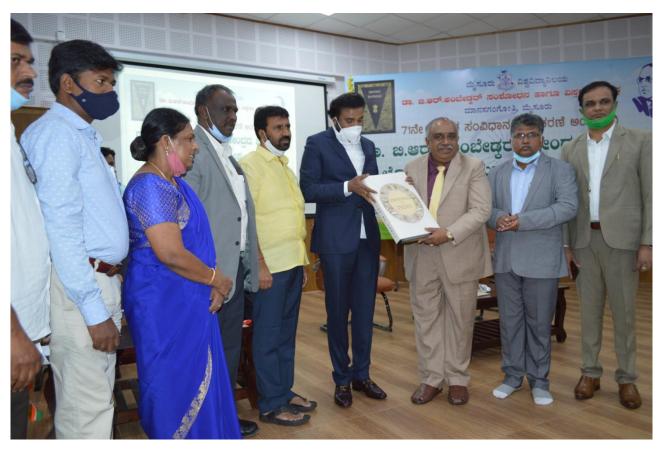

Hon'ble minister for Social Welfare Shree. B. Sriramulu with Hon'ble Vice-Chancellor Pro.G. Hemantha Kumar holding copy of Constitution of India donated to the centre by its first Ph.D. candidate Prof.B.N. Yashodha, Principal, Yuvaraja's College, University of Mysore, Mysore

# ಅಂಬೇಡ್ಗರ್ ಕೇಂದ್ರದ ಜಾಲತಾಣ ಲೋಕಾರ್ಪಣೆ ಮತ್ತು ವಿಶೇಷ ಉಪನ್ಯಾಸ

ದಿನಾಂಕ: 26-11-2020 ಬೆಳಗ್ಗೆ 11 ಗಂಟೆಗೆ

ಸ್ಥಳ: ವಿಶ್ವಜ್ಞಾನಿ ಸಭಾಂಗಣ, ಡಾ. ಬಿ. ಆರ್. ಅಂಬೇಡ್ಕರ್ ಕೇಂದ್ರ

Constitution of India ಮೂಲಪ್ರತಿಯನ್ನು ಡಾ. ಅಂಬೇಡ್ಕರ್ ಕೇಂದ್ರದ ಮೊದಲನೆಯ ಪಿಎಚ್.ಡಿ ಪದವೀಧರೆ ಡಾ.ಬಿ.ಎನ್. ಯಶೋಧ, ಪ್ರಾಂಶುಪಾಲರು, ಯುವರಾಜ ಕಾಲೇಜು, ಮೈಸೂರು ವಿಶ್ವವಿದ್ಯಾನಿಲಯ ಇವರಿಂದ ಕೇಂದ್ರಕ್ಕೆ ಕೊಡುಗೆ

ಉದ್ಘಾಟನೆ ಸನ್ಮಾನ್ಯ ಶ್ರೀ ಜ. ಶ್ರೀರಾಮುಲು ಗೌರವಾನ್ಷಿತ ಸಮಾಜ ಕಲ್ಯಾಣ ಸಚಿವರು ಕರ್ನಾಟಕ ಸರ್ಕಾರ

ವಿಶೇಷ ಉಪನ್ಯಾಸ ಸಂವಿಧಾನದ ಆಶಯಗಳು: ವರ್ತಮಾನದೊಂದಿಗೆ ಮುಖಾಮುಖ ಗೌರವಾನ್ವಿತ ನ್ಯಾಯಮೂರ್ತಿ ವಿ. ಗೋಪಾಲಗೌಡ ನಿವೃತ್ತ ಮುಖ್ಯ ನ್ಯಾಯಮೂರ್ತಿಗಳು, ಉಚ್ಛ ನ್ಯಾಯಾಲಯ ಒಡಿಸ್ಸಾ ಹಾಗೂ ನಿವೃತ್ತ ನ್ಯಾಯಮೂರ್ತಿಗಳು ಸರ್ವೋಚ್ಛ ನ್ಯಾಯಾಲಯ, ನವ ದೆಹಆ್

ಅಧ್ಯಕ್ಷರು ಪೊ. ಜಿ. ಹೇಮಂತಕುಮಾರ್ ಗೌರವಾನ್ವಿತ ಕುಲಪತಿಗಳು, ಮೈಸೂರು ವಿಶ್ವವಿದ್ಯಾನಿಲಯ ಮೈಸೂರು

ಮುಖ್ಯ ಅತಿಥಿಗಳು **ಪ್ರೊ. ಆರ್. ಶಿವಪ್ಪ** ಕುಲಸಚಿವರು, ಮೈಸೂರು ವಿಶ್ವವಿದ್ಯಾನಿಲಯ ಮೈಸೂರು

Join Zoom Meeting https://zoom.us/j/99960189972?pwd=TVhiUmQ5N0QzY0NnalloSTVwcVBjUT09 Meeting ID: 999 6018 9972, Passcode: 673237