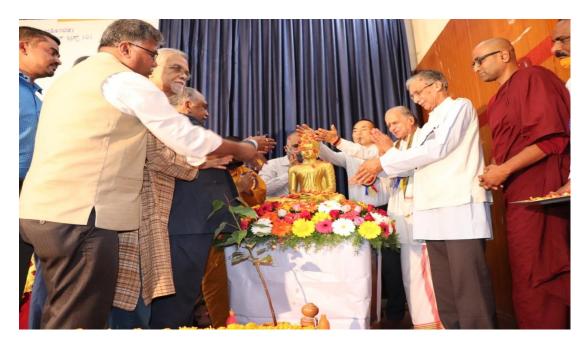

## **VALEDICTORY FUNCTION**

Holy Presence: Ven. BHANTE PAMOKKHA

Chief Abbot, Mahabodhi Society, Bengaluru

Ven. JNANAPRAKASHA SWAMIJI

Pujyaru, Urilingi Peddimatha, Mysuru.

Ven. BHANTE BUDDHADATTA THERA

Principal, Mahabodhi Training Centre for Monks, Bengaluru.

President: Ven. BHIKKHUNI GOTAMI

Saranatha Buddha Vihara, H.D.Kote.

Valedictory Address: Prof. B. RAMESH

Registrar (Evaluation), Bengaluru City University, Bengaluru.

Prof. V. N. SHESHAGIRI RAO Co-ordinator

Dr. M. DANIEL
Assistant Professor

Prof. K. Anatharamu Visiting Professor Prof. S. VENKATESH
Chairman and Director

of the Seminar

Date: 24th March 2021, Timing: 4.00 P.M.

Venue: Humanities Auditorium, Manasagangotri, Mysuru.