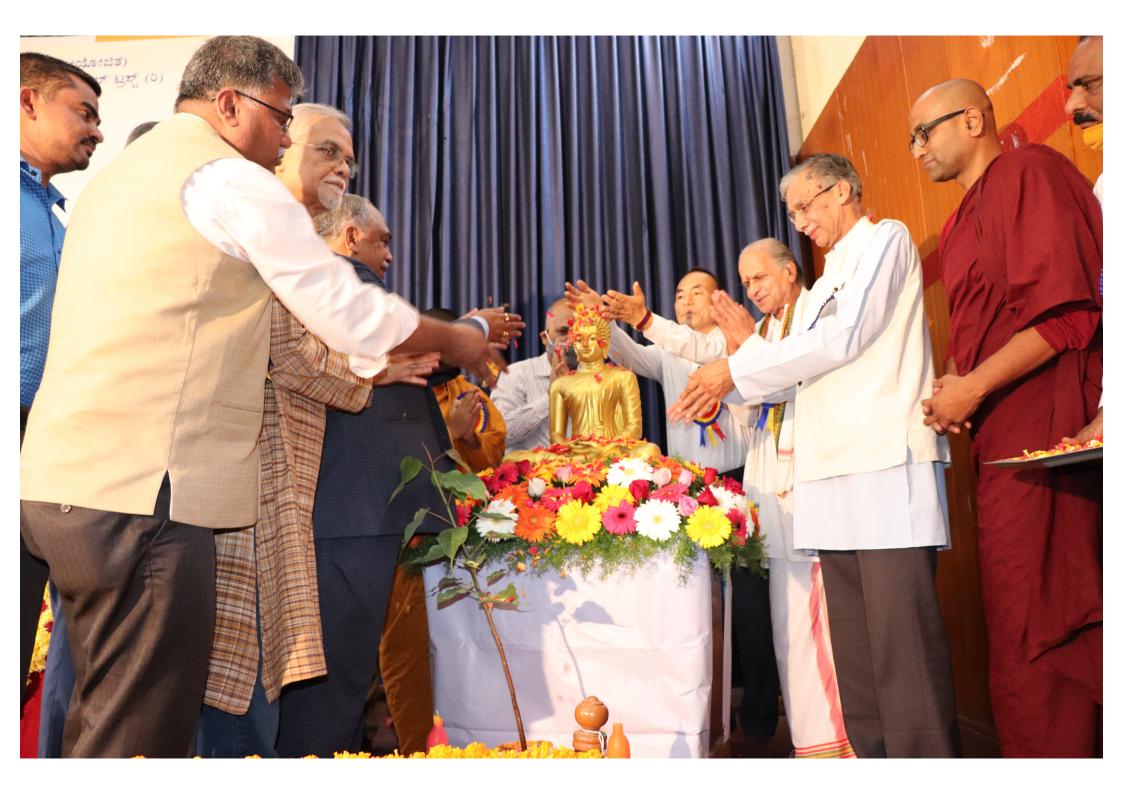

## NALANDA BUDDHIST UNIVERSITY (PROPOSED)

INTERNATIONAL BUDDHIST MONKS CHARITABLE TRUST (R)

Chamarajanagara-571313

A Three-Day National Seminar (22nd, 23rd and 24th March 2021)

on

"The Social and Ethical Concerns of Buddhism" (ಬೌದ್ಧ ಧಮ್ಯದ ಸಾಮಾಜಕ ಮತ್ತು ನೈತಿಕ ಕಳಕಅ)

## **VALEDICTORY FUNCTION**

Holy Presence: Ven. BHANTE PAMOKKHA

Chief Abbot, Mahabodhi Society, Bengaluru

Ven. JNANAPRAKASHA SWAMIJI

Pujyaru, Urilingi Peddimatha, Mysuru.

Ven. BHANTE BUDDHADATTA THERA

Principal, Mahabodhi Training Centre for Monks, Bengaluru.

President: Ven. BHIKKHUNI GOTAMI

Saranatha Buddha Vihara, H.D.Kote.

Valedictory Address: Prof. B. RAMESH

Registrar (Evaluation), Bengaluru City University, Bengaluru.

Prof. V. N. SHESHAGIRI RAO Co-ordinator

Dr. M. DANIEL
Assistant Professor

Prof. K. Anatharamu Visiting Professor Prof. S. VENKATESH
Chairman and Director

of the Seminar

Date: 24th March 2021, Timing: 4.00 P.M.

Venue: Humanities Auditorium, Manasagangotri, Mysuru.