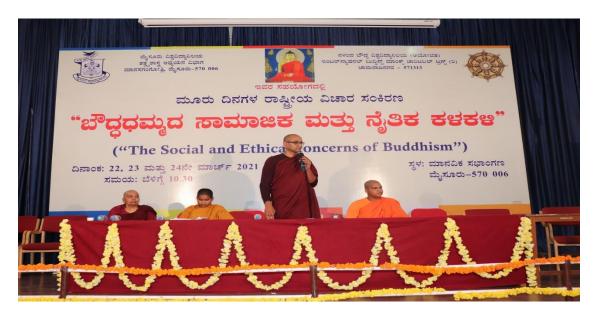

#### **INAUGURAL FUNCTION**

Holy Presence: Ven. BHANTE MANORAKKHITHA THERA

Vice President, Proposed Nalanda Buddhist University,

Chamarajanagar, Karnataka.

Ven. BHIKKHUNI VANDANA

Chief Nun, Nalanda Buddhist University, Chamarajanagara.

President: Prof. G. HEMANTHA KUMAR

Honourable Vice-Chancellor, University of Mysore, Mysuru.

Inaugural Address: Dr. MUDNAKUDU CHINNASWAMY

Renowned Poet & Litterateur, Bengaluru.

Key note Address: Dr. TALTAJE VASANTHA KUMAR

Retd. Prof. & HOD of Kannada, Bombay University, Mumbai.

Chief Guests: Sri. VIPUL KUMAR, IPS

I.G.P. and Director, Karnataka Police Academy, Mysuru.

Prof. R. SHIVAPPA

Registrar, University of Mysore, Mysuru.

Prof. V. N. SHESHAGIRI RAO Dr. M. DANIEL

Co-ordinator

Dr. M. DANIEL
Assistant Professor
Visiting Professor

Prof. S. VENKATESH
Chairman and Director
of the Seminar

Date: 22nd March 2021, Timing: 10.30 A.M.