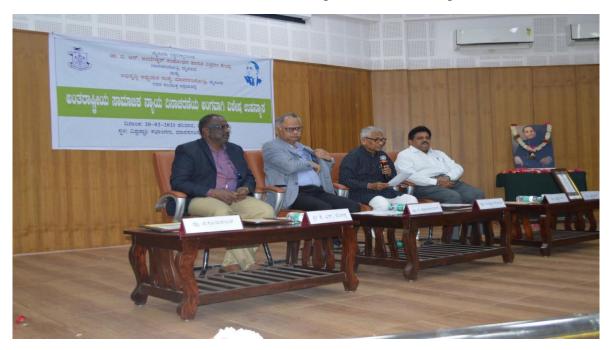

Prof. Ravivarma Kumar delivering the special lecture

ಮೈಸೂರು ವಿಶ್ವವಿದ್ಯಾನಿಲಯ, ಮೈಸೂರು

ವಿಶೇಷ ಉಪನ್ಯಾಸ: "ಸಮಕಾಲೀನ ಸಂದರ್ಭದಲ್ಲಿ ಸಾಮಾಜಿಕ ನ್ಯಾಯದ ಚರ್ಚೆಗಳು"

ಪ್ರೊ ರವಿವರ್ಮಕುಮಾರ್

ಹಿರಿಯ ವಕೀಲರು, ಉಚ್ಚ ನ್ಯಾಯಾಲಯ

ಮಾಜಿ ಅಡ್ವೋಕೇಟ್ ಜನರಲ್ ಮತ್ತು ಶಾಶ್ವತ ಹಿಂದುಳಿದ ಆಯೋಗದ

ಮಾಜಿ ಅಧ್ಯಕ್ಷರು, ಕರ್ನಾಟಕ ಸರ್ಕಾರ

ಮುಖ್ಯ ಅತಿಥಿಗಳು: ಪ್ರೊ. ಆರ್. ಶಿವಪ್ಪ

ಕುಲಸಚಿವರು

ಮೈಸೂರು ವಿಶ್ವವಿದ್ಯಾನಿಲಯ, ಮೈಸೂರು

ಅಧ್ಯಕ್ಷತೆ : ಶ್ರೀ ಕೆ.ಎಸ್.ಲಿಂಗಪ್ಪ

ಸಂದರ್ಶಕ ಪ್ರಾಧ್ಯಾಪಕರು, ಶ್ರೀ ಡಿ.ದೇವರಾಜ ಅರಸು ಪೀಠ ಅಭಿವೃದ್ಧಿ ಅಧ್ಯಯನ ಸಂಸ್ಥೆ, ಮಾನಸಗಂಗೋತ್ರಿ, ಮೈಸೂರು