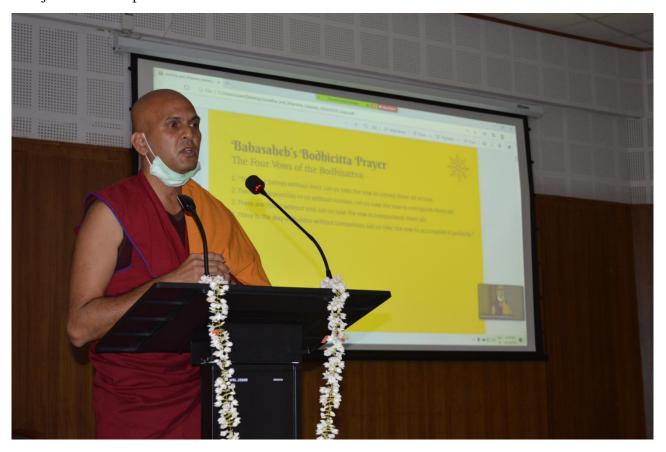

Ven. Thubten Kalden delivering the special lecture

Dated: 14-10-2020 @ 11AM Venue: Vishwajnani Auditorium, Manasagangotri

Inauguration:

Prof. G. Hemanthakumar Honourable Vice Chancellor, University of Mysore

Special Lecture: The Buddha and His Dhamma Ven. Thubten Kalden
Buddhist Scholar and Specialist in Dr. Ambedkar Philosophy

**Chief Guests:** Prof. R. Shivappa Registrar, University of Mysore, Mysuru

**Chophel Thupten Chief Representative Central Tibetan Administration (South Zone)** 