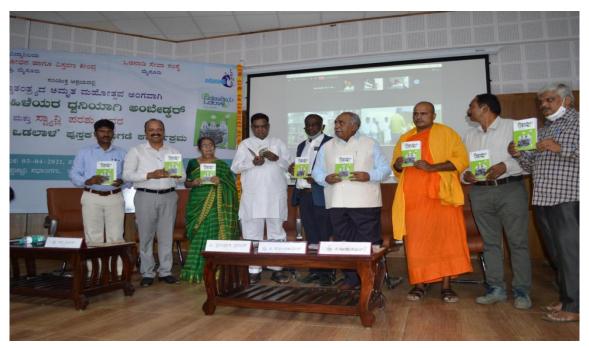

## **University of Mysore**

## Dr. B.R. Ambedkar Research and Extension Centre, Manasagangotri, Mysore

Dr. Ambedkar Centre with Odanadi Seva Samste organised a programme on *Ambedkar the Voice of Women and Odanadia Odalaala book Release* on 03-04-2021. It was inaugurated by Shree V. Srinivasa Prasad, Member of Parliament, Former Union and State Minister. Hon'ble Vice-Chancellor Prof. G. Hemantha Kumar presided. Former Judge of the High Court Justice H.N. Nagamohan Das released the Book Odanadia Odalala written by Stanley Parsu. Prof. R Indira spoke on the book.

Dignitaries at the programme

## ಮೈಸೂರು ವಿಶ್ವವಿದ್ಯಾನಿಲಯ ಡಾ. ಬಿ. ಆರ್. ಅಂಬೇಡ್ಕರ್ ಸಂಶೋಧನ ಹಾಗೂ ವಿಸ್ತರಣ ಕೇಂದ್ರ ಮಾನಸಗಂಗೋತ್ರಿ, ಮೈಸೂರು ಮತ್ತು

ಒಡನಾಡಿ ಸೇವಾ ಸಂಸ್ಥೆ, ಮೈಸೂರು ಸಂಯುಕ್ತ ಆಶ್ರಯದಲ್ಲಿ

ಭಾರತ ಸ್ವಾತಂತ್ರ್ಯದ ಅಮೃತ ಮಹೋತ್ಸವ ಅಂಗವಾಗಿ ನೊಂದ ಮಹಿಳೆಯರ ಧ್ವನಿಯಾಗಿ ಅಂಬೆಡ್ಡರ್ ಮತ್ತು ಸ್ಟ್ಯಾನ್ಲಿ ಪರಶು ಅವರ 'ಒಡನಾಡಿಯ ಒಡಲಾಳ' ಪುಸ್ತಕ ಜಡುಗಡೆ ಕಾರ್ಯಕ್ರಮ

ಉದ್ಘಾಟನೆ : ಸನ್ಮಾನ್ಯ ಶ್ರೀ ವಿ. ಶ್ರೀನಿವಾಸ ಪ್ರಸಾದ್ ಗೌರವಾನ್ವಿತ ಲೋಕಸಭಾ ಸದಸ್ಯರು, ಚಾಮರಾಜನಗರ

ಮಾಜಿ ಕೇಂದ್ರ ಹಾಗೂ ರಾಜ್ಯ ಸಚಿವರು

ಅಧ್ಯಕ್ಷತೆ: ಪ್ರೊ. ಜಿ. ಹೇಮಂತಕುಮಾರ್ ಗೌರವಾನ್ವಿತ ಕುಲಪತಿಗಳು,

ಮೈಸೂರು ವಿಶ್ವವಿದ್ಯಾನಿಲಯ, ಮೈಸೂರು

ಪುಸ್ತಕ ಬಿಡುಗಡೆ : ನ್ಯಾಯಮೂರ್ತಿ ಎಚ್.ಎನ್.ನಾಗಮೋಹನ್ ದಾಸ್

ನಿವೃತ್ತ ನ್ಯಾಯಮೂರ್ತಿಗಳು, ಕರ್ನಾಟಕ ಉಚ್ಚ ನ್ಯಾಯಾಲಯ, ಬೆಂಗಳೂರು

ಪುಸ್ತಕ ಕುರಿತು : ಪ್ರೊ. ಆರ್. ಇಂದಿರಾ

ವಿಶ್ರಾಂತ ಪ್ರಾಧ್ಯಾಪಕರು, ಮೈಸೂರು ವಿಶ್ವವಿದ್ಯಾನಿಲಯ, ಮೈಸೂರು

ಮುಖ್ಯ ಅತಿಥಿಗಳು : ಪ್ರೊ ಆರ್. ಶಿವಪ್ಪ

ಕುಲಸಚಿವರು, ಮೈಸೂರು ವಿಶ್ವವಿದ್ಯಾನಿಲಯ, ಮೈಸೂರು

ಕೆ.ಟಿ. ಶಿವಪ್ರಸಾದ್

ಅಂತರಾಷ್ಟ್ರೀಯ ಖ್ಯಾತ ಚಿತ್ರ ಕಲಾವಿದರು, ಹಾಸನ

ಅಭಿರುಚಿ ಗಣೇಶ

ಅಭಿರುಚಿ ಪ್ರಕಾಶನ, ಮೈಸೂರು

ದಿನಾಂಕ: 03-04-2021, ಶನಿವಾರ ಬೆಳಗ್ಗೆ 11 ಗಂಟೆಗೆ

ಎಲ್ಲರಿಗಾ ಪ್ರೀತಿಯ ಸ್ವಾಗತ ಸ್ಥಳ: ವಿಶ್ವಜ್ಞಾನಿ ಸಭಾಂಗಣ ಮಾನಸಗಂಗೋತ್ರಿ, ಮೈಸೂರು