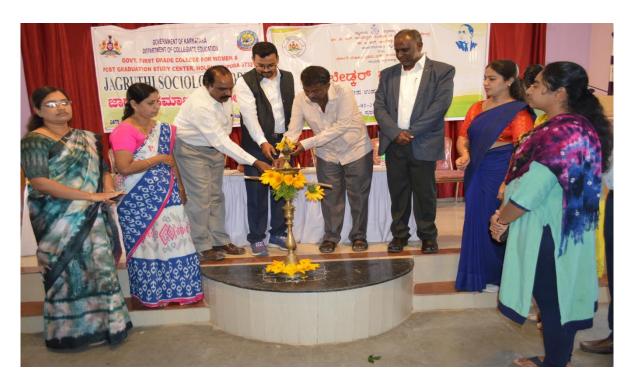

Visiting Professor Basavaraja Devanoora inaugurating the programme

ಡಾ. ಬಿ. ಆರ್. ಅಂಬೇಡ್ಕರ್ ಸಂಶೋಧನ ಹಾಗೂ ವಿಸ್ತರಣ ಕೇಂದ್ರ ಡಾ. ಬಿ. ಆರ್. ಅಂಬೇಡ್ಕರ್ ಪೀಠ ಮಾನಸಗಂಗೋತ್ರಿ, ಮೈಸೂರು

ಮತ್ತ

ಸರ್ಕಾರಿ ಮಹಿಳಾ ಪ್ರಥಮ ದರ್ಜೆ ಕಾಲೇಜು, ಹೊಳೆನರಸೀಪುರ