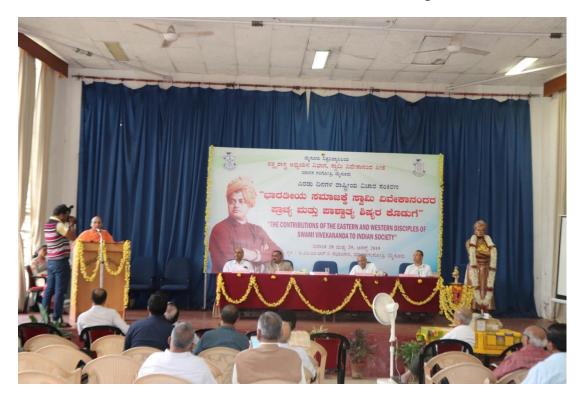

## ಮೈಸೂರು ವಿಶ್ವವಿದ್ಯಾನಿಲಯ

ತತ್ತ್ವಶಾಸ್ತ್ರ ಅಧ್ಯಯನ ವಿಭಾಗ, ಸ್ವಾಮಿ ವಿವೇಕಾನಂದ ಪೀಠ 🥞 ಮಾನಸ ಗಂಗೋತ್ರಿ, ಮೈಸೂರು

ಎರಡು ದಿನಗಳ ರಾಷ್ಟ್ರೀಯ ವಿಚಾರ ಸಂಕಿರಣ

## ಭಾರತೀಯ ಸಮಾಜಕ್ಕೆ ಸ್ವಾಮಿ ವಿವೇಕಾನಂದರ ಪ್ರಾಚ್ಯ ಮತ್ತು ಪಾಶ್ಚಾತ್ಯ ಶಿಷ್ಯರ ಕೊಡುಗೆ

("THE CONTRIBUTIONS OF THE EASTERN AND WESTERN DISCIPLES OF SWAMI VIVEKANANDA TO INDIAN SOCIETY")

## ಉದ್ಪಾಟನಾ ಸಮಾರಂಭ

: ಪೂಜ್ಯ ಸ್ವಾಮಿ ಮುಕ್ತಿದಾನಂದಜೀ ಮಹಾರಾಜ್ ಉದ್ಘಾಟಕರು

ಅಧ್ಯಕ್ಷರು

ಶ್ರೀರಾಮಕೃಷ್ಣ ಆಶ್ರಮ ಯಾದವಗಿರಿ, ಮೈಸೂರು.

ಅಧ್ಯಕ್ಷತೆ : ಪ್ರೊ. ಜಿ. ಹೇಮಂತ್ ಕುಮಾರ್

ಕುಲಪತಿಗಳು

ಮೈಸೂರು ವಿಶ್ವವಿದ್ಯಾನಿಲಯ, ಮೈಸೂರು.

ಮುಖ್ಯ ಅತಿಥಿಗಳು : ಪ್ರೊ. ಲಿಂಗರಾಜ ಗಾಂಧಿ

ಕುಲಸಚಿವರು

ಮೈಸೂರು ವಿಶ್ವವಿದ್ಯಾನಿಲಯ, ಮೈಸೂರು.

ಡಾ.ಎಂ.ಡ್ಯಾನಿಯಲ್

ಪ್ಕೊವಿ.ಎನ್.ಶೇಷಗಿರಿ ರಾವ್ ಸಂಯೋಜಕರು ಸಂದರ್ಶಕ ಪ್ರಾಧ್ಯಾಪಕರು

ಡಾ.ಎಸ್.ವೆಂಕಟೇಶ್ ಅಧ್ಯಕ್ಷರು

ಸ್ವಾಮಿ ವಿವೇಕಾನಂದ ಪೀಠ, ಮೈಸೂರು.

ಸರ್ವರಿಗೂ ಆತ್ಮೀಯ ಸ್ವಾಗತ

ದಿನಾಂಕ: : 28<sup>ನೇ</sup> ಆಗಸ್ಟ್ 2019 ಸಮಯ : ಬೆಳಿಗ್ಗೆ : 10.00