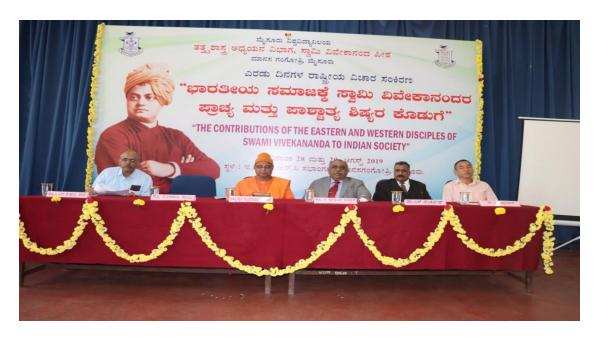

## ಮೈಸೂರು ವಿಶ್ವವಿದ್ಯಾನಿಲಯ

ತತ್ತ್ವಶಾಸ್ತ್ರ ಅಧ್ಯಯನ ವಿಭಾಗ, ಸ್ವಾಮಿ ವಿವೇಕಾನಂದ ಪೀಠ 🥞 ಮಾನಸ ಗಂಗೋತ್ರಿ, ಮೈಸೂರು

ಎರಡು ದಿನಗಳ ರಾಷ್ಟ್ರೀಯ ವಿಚಾರ ಸಂಕಿರಣ

## ಭಾರತೀಯ ಸಮಾಜಕ್ಕೆ ಸ್ವಾಮಿ ವಿವೇಕಾನಂದರ ಪ್ರಾಚ್ಯ ಮತ್ತು ಪಾಶ್ಚಾತ್ಯ ಶಿಷ್ಯರ ಕೊಡುಗೆ

("THE CONTRIBUTIONS OF THE EASTERN AND WESTERN DISCIPLES OF SWAMI VIVEKANANDA TO INDIAN SOCIETY")

## ಉದ್ಪಾಟನಾ ಸಮಾರಂಭ

: ಪೂಜ್ಯ ಸ್ವಾಮಿ ಮುಕ್ತಿದಾನಂದಜೀ ಮಹಾರಾಜ್ ಉದ್ಘಾಟಕರು

ಅಧ್ಯಕ್ಷರು

ಶ್ರೀರಾಮಕೃಷ್ಣ ಆಶ್ರಮ ಯಾದವಗಿರಿ, ಮೈಸೂರು.

ಅಧ್ಯಕ್ಷತೆ : ಪ್ರೊ. ಜಿ. ಹೇಮಂತ್ ಕುಮಾರ್

ಕುಲಪತಿಗಳು

ಮೈಸೂರು ವಿಶ್ವವಿದ್ಯಾನಿಲಯ, ಮೈಸೂರು.

ಮುಖ್ಯ ಅತಿಥಿಗಳು : ಪ್ರೊ. ಲಿಂಗರಾಜ ಗಾಂಧಿ

ಕುಲಸಚಿವರು

ಮೈಸೂರು ವಿಶ್ವವಿದ್ಯಾನಿಲಯ, ಮೈಸೂರು.

ಡಾ.ಎಂ.ಡ್ಯಾನಿಯಲ್

ಪ್ಕೊವಿ.ಎನ್.ಶೇಷಗಿರಿ ರಾವ್ ಸಂಯೋಜಕರು ಸಂದರ್ಶಕ ಪ್ರಾಧ್ಯಾಪಕರು

ಡಾ.ಎಸ್.ವೆಂಕಟೇಶ್ ಅಧ್ಯಕ್ಷರು

ಸ್ವಾಮಿ ವಿವೇಕಾನಂದ ಪೀಠ, ಮೈಸೂರು.

ಸರ್ವರಿಗೂ ಆತ್ಮೀಯ ಸ್ವಾಗತ

ದಿನಾಂಕ: : 28<sup>ನೇ</sup> ಆಗಸ್ಟ್ 2019 ಸಮಯ : ಬೆಳಿಗ್ಗೆ : 10.00