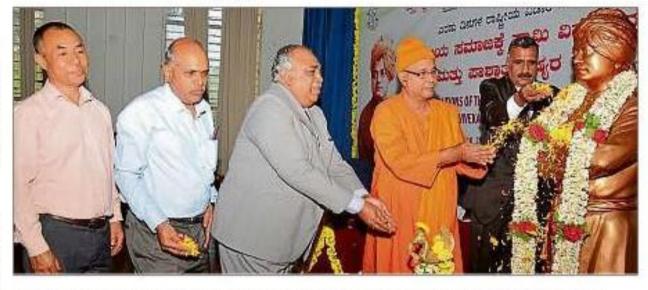

## ಮೈಸೂರು ವಿಶ್ವವಿದ್ಯಾನಿಲಯ

ತತ್ತ್ವಶಾಸ್ತ್ರ ಅಧ್ಯಯನ ವಿಭಾಗ, ಸ್ವಾಮಿ ವಿವೇಕಾನಂದ ಪೀಠ 🥞 ಮಾನಸ ಗಂಗೋತ್ರಿ, ಮೈಸೂರು

ಎರಡು ದಿನಗಳ ರಾಷ್ಟ್ರೀಯ ವಿಚಾರ ಸಂಕಿರಣ

## ಭಾರತೀಯ ಸಮಾಜಕ್ಕೆ ಸ್ವಾಮಿ ವಿವೇಕಾನಂದರ ಪ್ರಾಚ್ಯ ಮತ್ತು ಪಾಶ್ಚಾತ್ಯ ಶಿಷ್ಯರ ಕೊಡುಗೆ

("THE CONTRIBUTIONS OF THE EASTERN AND WESTERN DISCIPLES OF SWAMI VIVEKANANDA TO INDIAN SOCIETY")

## ಉದ್ಪಾಟನಾ ಸಮಾರಂಭ

: ಪೂಜ್ಯ ಸ್ವಾಮಿ ಮುಕ್ತಿದಾನಂದಜೀ ಮಹಾರಾಜ್ ಉದ್ಘಾಟಕರು

ಅಧ್ಯಕ್ಷರು

ಶ್ರೀರಾಮಕೃಷ್ಣ ಆಶ್ರಮ ಯಾದವಗಿರಿ, ಮೈಸೂರು.

ಅಧ್ಯಕ್ಷತೆ : ಪ್ರೊ. ಜಿ. ಹೇಮಂತ್ ಕುಮಾರ್

ಕುಲಪತಿಗಳು

ಮೈಸೂರು ವಿಶ್ವವಿದ್ಯಾನಿಲಯ, ಮೈಸೂರು.

ಮುಖ್ಯ ಅತಿಥಿಗಳು : ಪ್ರೊ. ಲಿಂಗರಾಜ ಗಾಂಧಿ

ಕುಲಸಚಿವರು

ಮೈಸೂರು ವಿಶ್ವವಿದ್ಯಾನಿಲಯ, ಮೈಸೂರು.

ಡಾ.ಎಂ.ಡ್ಯಾನಿಯಲ್

ಪ್ಕೊವಿ.ಎನ್.ಶೇಷಗಿರಿ ರಾವ್ ಸಂಯೋಜಕರು ಸಂದರ್ಶಕ ಪ್ರಾಧ್ಯಾಪಕರು

ಡಾ.ಎಸ್.ವೆಂಕಟೇಶ್ ಅಧ್ಯಕ್ಷರು

ಸ್ವಾಮಿ ವಿವೇಕಾನಂದ ಪೀಠ, ಮೈಸೂರು.

ಸರ್ವರಿಗೂ ಆತ್ಮೀಯ ಸ್ವಾಗತ

ದಿನಾಂಕ: : 28<sup>ನೇ</sup> ಆಗಸ್ಟ್ 2019 ಸಮಯ : ಬೆಳಿಗ್ಗೆ : 10.00