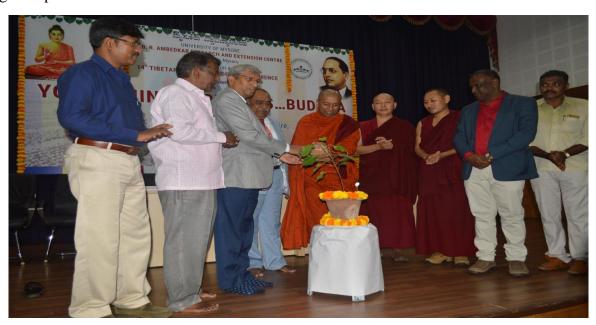

Hon'ble Vice-Chancellor Prof. G. Hemantha Kumar, inaugurating the Conference along with distinguished guests.