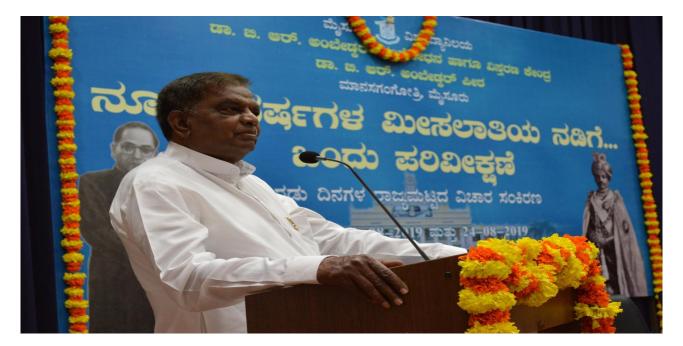

# Dr. B.R. Ambedkar Research and Extension Centre, Manasagangotri, Mysore

The centre organised two day state level seminar on *100 years of Reservation: An Introspection* at Vignan Bhavan, Manasagangotri from 23-08-2019 to 24-08-2019. It was inaugurated by Shree V. Srinivasa Prasad, Member of Parliament, Former, Union and State Minister. In his inaugural address, he systematically introspected the March of Reservation during pre and post independent era. He effectively analysed the contemporary developments on reservation. Retired Judge of the Karnataka High Court Justice H.N. Nagamohandas delivered the key note address. His address laid the foundation for the two day deliberations. Scholars and practitioners from the different sections of the state presented their papers. The discussion and presentation was more inclusive covering the different dimensions of reservation in the contemporary era. Justice A.J. Sadashiva spoke on his Report on Categorization of Reservation. This session received heated debate. In the validictory session former Advocate General Prof. Ravivarma Kumar gave the valedictory address focusing on the Issues and Challenges to Reservation. Hon'ble Prof. G. Hemantha Kumar,Vice Chancellor presided.