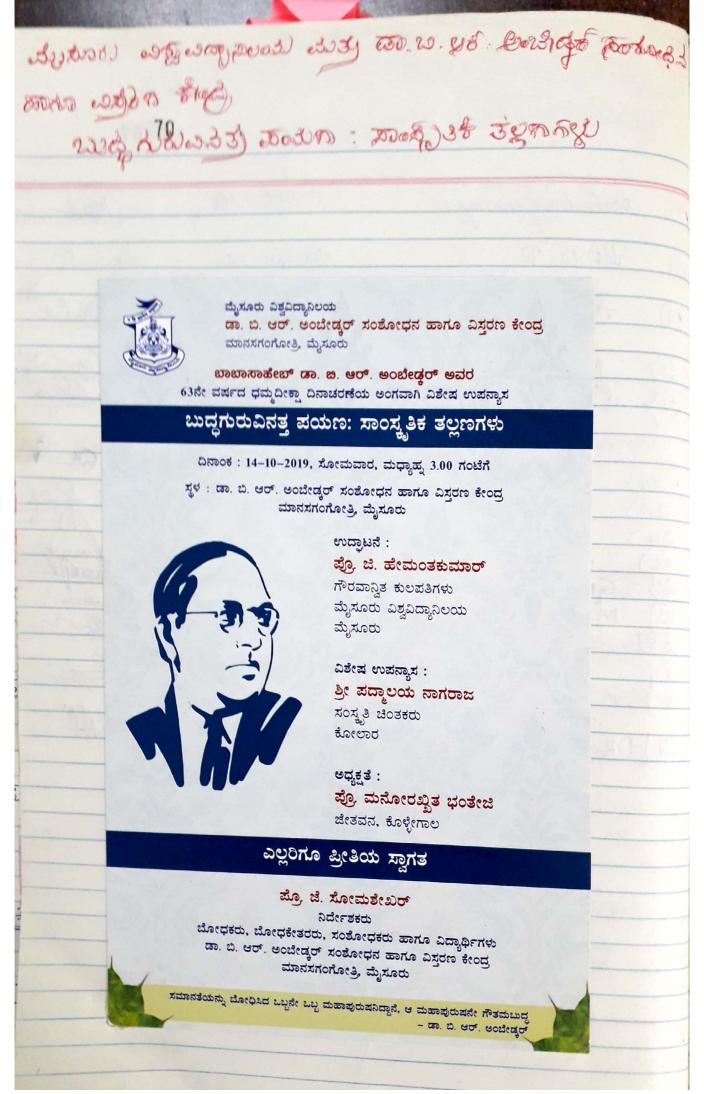

## Dr. B.R. Ambedkar Research and Extension Centre, Manasagangotri, Mysore

Oct-14-2019, on account of 63<sup>rd</sup> Dhamma Dheeksha, the centre organised special lecture on *Journey Towards Buddha: Cultural Revelation*. Prof. Mano Rakkhita, Jetavana Buddhist Vihar, Kollegal was the Chief guest. Hon'ble Vice-Chancellor Prof. G. Hemanthkumar inaugurated. Prof. Mano Rakkhita analyzed the thoughts of Buddha. Professor in his lecture made an attempt by referring to the development in contemporary society and concluded with the necessity of Buddhist Vision and mission to the present world. Prof. J. Somashekar the Director of the centre welcomed the guests and delivered the preliminary remarks.