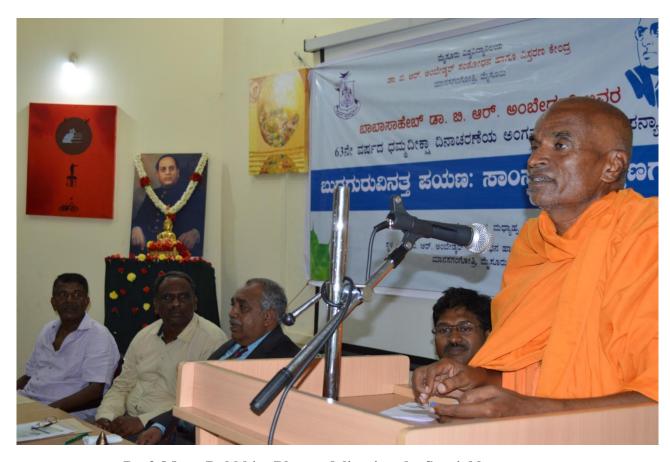

## Dr. B.R. Ambedkar Research and Extension Centre, Manasagangotri, Mysore

Oct-14-2019, on account of 63<sup>rd</sup> Dhamma Dheeksha, the centre organised special lecture on *Journey Towards Buddha: Cultural Revelation*. Prof. Mano Rakkhita, Jetavana Buddhist Vihar, Kollegal was the Chief guest. Hon'ble Vice-Chancellor Prof. G. Hemanthkumar inaugurated. Prof. Mano Rakkhita analyzed the thoughts of Buddha. Professor in his lecture made an attempt by referring to the development in contemporary society and concluded with the necessity of Buddhist Vision and mission to the present world. Prof. J. Somashekar the Director of the centre welcomed the guests and delivered the preliminary remarks.

Prof. Mano Rakkhita Bhante delivering the Special lecture

nationalists acreased ಶ್ರಾಪರ್ಚ್ ಭವನ, ಅಂಚ ಪಟ್ಟಿಗೆ ಸಂಖ್ಯೆ 496 Contact-570 005

ವಿಷಯ: ಡಾ.ಜ.ಆರ್.ಅಂಬೇಡ್ಗರ್ ಸಂಶೋಧನ ಹಾಗೂ ವಿಸ್ತರಣ ಕೇಂದ್ರದ ವತಿಯಂದ ವಿಶೇಷ ಉಪನ್ಯಾಸ ಕಾರ್ಯಕ್ರಮ ಹಮ್ಮಿಕೊಂಡಿರುವುದಕ್ಕೆ ಫಟನೋತ್ತರ ಅನುಮತಿ ನೀಡುವ ಬಗ್ಗೆ.