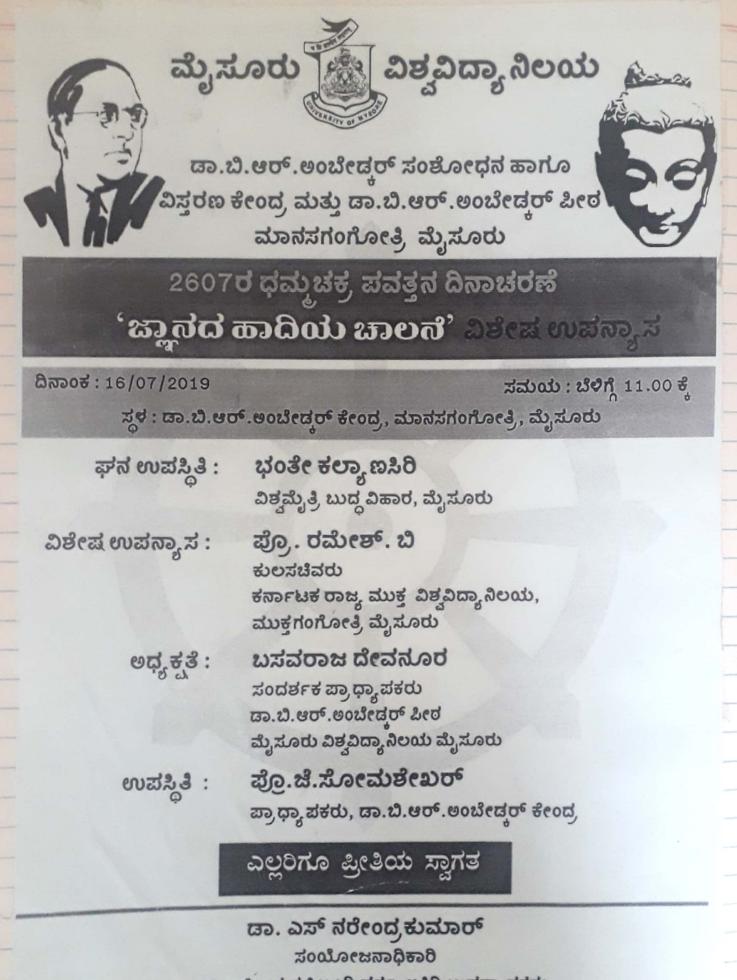

## Dr. B.R. Ambedkar Research and Extension Centre, Manasagangotri, Mysore

Dr. B.R. Ambedkar Research and Extension Centre organised 2607<sup>th</sup> Dhamma Chakra Pavathana Day on 16-07-2019 by inviting Prof. B Ramesh, Registrar, Karnataka State Open University, Mysore to deliver special lecture on *March of the Knowledge wheel*. Prof. B. Ramesh in his special lecture analyzed the significance of Dhamma Chakra Pavathana Day by highlighting the gospels of Buddha, the enlightened. He Called upon the Young People to reflect on the Scientific, Philosophical and Humanitarian thinking of the Buddha and to incorporate them into their life. Dr. S. Narendrakumar, the Co-ordinator of the centre in his preliminary remarks said, Buddha Guru's teachings illuminated the whole world. Bante Kalyanasiri graced the occasion along with Prof. J. Somashekar and Visiting Professor Basavaraja Devanoora.

## ಆದೇಶ ಸಂಖ್ಯೆ ಡಿವಿ7/566/84–85, ದಿನಾಂಕ 19–08–2019

ಸಂಯೋಜನಾಧಿಕಾರಿ, ಡಾ.ಜ.ಆರ್.ಅಂಬೇಡ್ಗರ್ ಸಂಶೋಧನ ಹಾಗೂ ವಿಸ್ತರಣ ಕೇಂದ್ರ ಮಾನಸಗಂಗೋತ್ರಿ. ಮೈಸೂರು ಇವರಿಗೆ ವಿಭಾಗದಲ್ಲ ಸ್ಥಾಪಿಸಲಾಗಿರುವ ಡಾ.ಜ.ಆರ್.ಅಂಬೇಡ್ಕರ್ ಪೀಠದವತಿಯಿಂದ ದಿನಾಂಕ 16–07–2019 ರಂದು "2607ರ ಧಮ್ಮಚಕ್ರ ಪವತ್ತನ ದಿನಾಚರಣಿ" ಕುರಿತು ವಿಶೇಷ ಉಪನ್ಯಾಸ ಕಾರ್ಯಕ್ರಮವನ್ನು ಹಮ್ಮಿಕೊಂಡು ಈ ಕೆಳಕಂಡ\* ಮೊತ್ತ ರೂ.17,000/– (ಹದಿನೇಳು ಸಾವಿರ ರೂಪಾಯಿಗಳು ಮಾತ್ರ) ಗಳನ್ನು ಉಪಯೋಗಿಸಿಕೊಂಡಿರುವುದಕ್ಕೆ ಫೆಟನೋತ್ತರ ಮಂಜೂರಾತಿ ನೀಡಲಾಗಿದೆ.