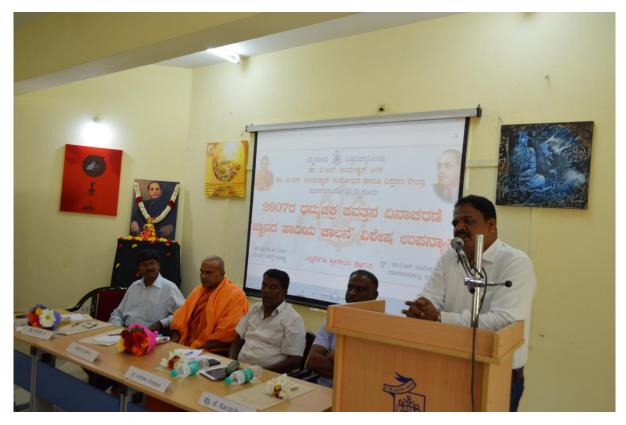

## Dr. B.R. Ambedkar Research and Extension Centre, Manasagangotri, Mysore

Dr. B.R. Ambedkar Research and Extension Centre organised 2607<sup>th</sup> Dhamma Chakra Pavathana Day on 16-07-2019 by inviting Prof. B Ramesh, Registrar, Karnataka State Open University, Mysore to deliver special lecture on *March of the Knowledge wheel*. Prof. B. Ramesh in his special lecture analyzed the significance of Dhamma Chakra Pavathana Day by highlighting the gospels of Buddha, the enlightened. He Called upon the Young People to reflect on the Scientific, Philosophical and Humanitarian thinking of the Buddha and to incorporate them into their life. Dr. S. Narendrakumar, the Co-ordinator of the centre in his preliminary remarks said, Buddha Guru's teachings illuminated the whole world. Bante Kalyanasiri graced the occasion along with Prof. J. Somashekar and Visiting Professor Basavaraja Devanoora.

Prof. B. Ramesh, Registrar, KSOU, Mysore delivering the Special lecture

ಹಾಗೂ ಕೇಂದ್ರದ ಸಿಬ್ಬಂದಿ ವರ್ಗ, ಅತಿಥಿ ಉಪನ್ಯಾ ಸಕರು ಸಂಶೋಧಕರು, ವಿದ್ಯಾರ್ಥಿಗಳು

ಎಶ್ರವಿದ್ಯಾ,ಲಯ ಕಾರ್ಯಸೌಧ ಕ್ರಾಫರ್ಡ್ ಧವನ, ಅಂಚೆ ಪಟ್ಟಿಗೆ ಸಂಖ್ಯೆ 406 ಮೈಸೂರು-570 005