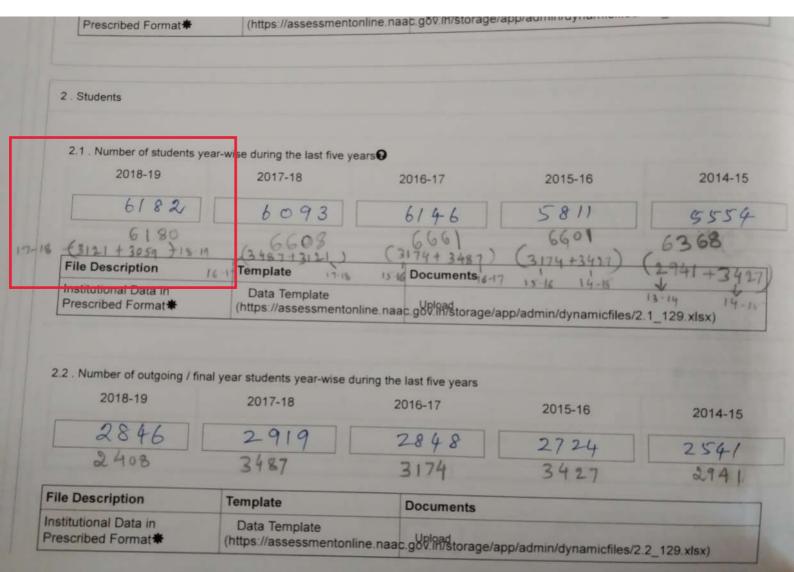

fessor          | 23-03-2007 | DoS in Zoology |
| 359 | Krishna M S     | Associate Professor          | 23-03-2007 | DoS in Zoology |
| 360 | Navya H         | Guest Faculty<br>(Full Time) | 05-08-2017 | DoS in Zoology |

As per 2019-20 (From 01-07-2019 to 30-06-2020)

| Teachers Teaching Both UG and PG Programmes (Temporary) | 23  |
|---------------------------------------------------------|-----|
| Teachers Teaching Both UG and PG Programmes (Permanent) | 2   |
| Teachers Teaching only UG Programmes (Temporary)        | 6   |
| Teachers Teaching only PG Programmes (Permanent)        | 203 |
| Teachers Teaching only PG Programmes (Deputation)       | 3   |
| Teachers Teaching only PG Programmes (Temporary)        | 123 |
| Total                                                   | 360 |



| 2.1.1 - Demand Ratio during the year    |                                  |                                 |                                      |                   |
|-----------------------------------------|----------------------------------|---------------------------------|--------------------------------------|-------------------|
| Name of the Programme                   | Programme Specialization         | Number of<br>seats<br>available | Number of<br>Application<br>received | Students Enrolled |
| MA in Ambedkar Studies                  | Ambedkar Studies                 | 39                              | 28                                   | 15                |
| MA in Anthropology                      | Anthropology                     | 44